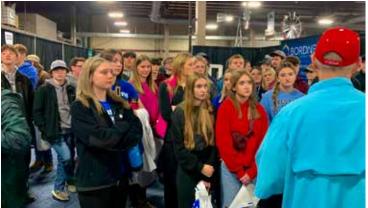

FCFI Area Director, Jeff Goss, listens to Oregon FFA members at the Oregon State Convention in Redmond, OR.

Jeff Goss share the gospel message with one of the many groups of young people at the Western Farm Show in Kansas City. Look at the faces of these people listening. The Holy Spirit is at work in the lives of these people. Neighboring exhibitors loved it and donated money to get to the next farm show. A few times Jeff Goss and Mike Weaver had to stand on chairs to speak to the entire group. Thousands of FFA members attend the Western Farm Show. Thank you for your prayer support that makes moments like this happen.