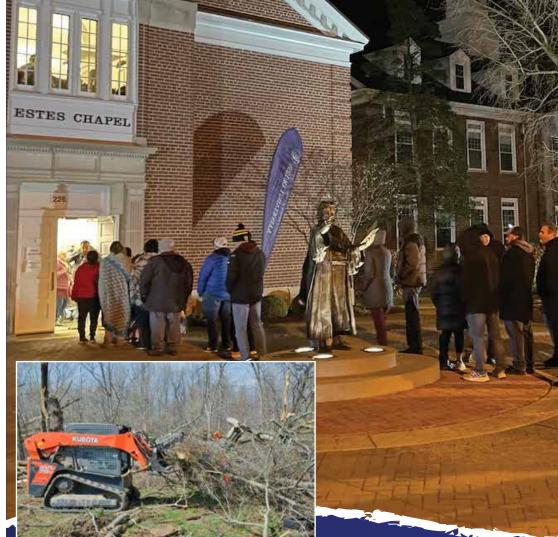

#### **On the Cover - Executive Director's Report**

Dennis Schlagel FCFI Executive Director

During the National Farm Machinery Show, the FCFI crew who was staffing the Fellowship booth in South Wing B, the Seminars Friday and Saturday and the Prayer Station outside seminar Room 105, traveled to Asbury College to attend the revival meetings. The revival meetings had been going on for nearly a month around the clock! Our team was in Estes Hall which is pictured on the cover. One of the messages I heard was from Romans 12: 9-21. A testimony was from a young woman in her second year at Asbury. She explained that her generation, Gen Z, was known for anxiety and depression. Revival begins with individuals repenting of sin in their lives to God. This young woman told us she had repented and was happy to report that she had gone four days in a row without anxiety!