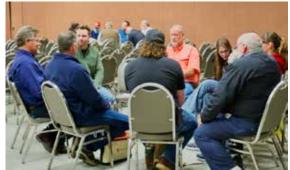

Following Ron Miller's presentation, the room was set up in circles of 8-10 chairs so people could introduce themselves. Prayer requests were shared and we prayed with farmers and

their families.

Lord willing, we would like to meet with farmers to continue to pray with them in 2024.