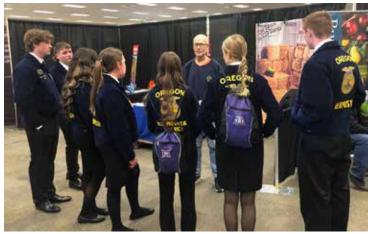

FCFI Area Director, Jeff Goss, listens to Oregon FFA members at the Oregon State Convention in Redmond, OR.

Jeff Goss share the gospel message with one of the many groups of young people at the Western Farm Show in Kansas City. Look at the faces of these people listening. The Holy Spirit is at work in the lives of these people. Neighboring exhibitors loved it and donated money to get to the next farm show. A few times Jeff Goss and Mike Weaver had to stand on chairs to speak to the entire group. Thousands of FFA members attend the Western Farm Show. Thank you for your prayer support that makes moments like this happen.