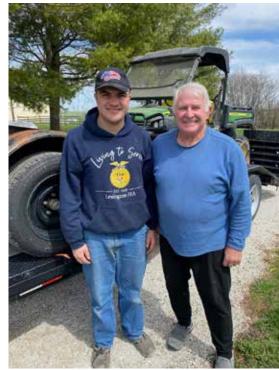

Mark Freed and his grandson Payton Wiltz, a member of the Lexington,

IL FFA Chapter. Mark and Payton hauled two John Deere side by sides with trailers for FFA members to use for picking up tornado trash on soon to be planted corn and soybean fields. Sullivan

FFA and both girls and boys track teams gleaned fields of trash on Good Friday with Payton. FFA members locking arms to help local farmers.

Serving, Sowing, Reaping for Christ Around the World