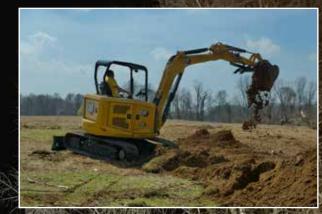

## **FCFI Disaster Relief**

The Community of Sullivan, Indiana was hit by an EF-3 tornado that destroyed 150 homes in Sullivan. Dan and Lori Miller from Forreston, Illinois arrived in Sullivan County on Monday after the Friday night storm. The village of Sullivan was closed so first responders could safely get the streets open and powerlines restored. The Lord provided lodging and meals at the Union Christian College camp built in 1859. Bonnie Jean the property overseer was also a member of the Sullivan County Emergency Management Agency. Bonnie helped Dan and Lori locate rural properties that were ready to have recovery workers come on Tuesday. Monday night the team of 21 workers prayed for the Lord's wisdom and where they should work. Jim Nelson from Hudson, Illinois served as FCFI Assessment Director, joined the team Monday afternoon. The team also located a CAT 305 mini escavator from a dealer in Terre Haute and delivered the machine Tueday morning. (Try finding a mini escavator to rent five days after a tornado. This was another miracle the team was thrilled about.)