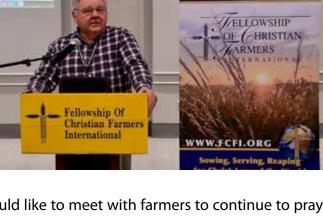

Following Ron Miller's presentation, the room was set up in circles of 8-10 chairs so people could introduce themselves. Prayer requests were shared and we prayed with farmers and

their families.

Lord willing, we would like to meet with farmers to continue to pray with them in 2024.