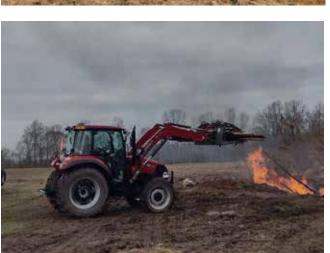

## **FCFI Disaster Relief**

The Community of Sullivan, Indiana was hit by an EF-3 tornado that destroyed 150 homes in Sullivan. Dan and Lori Miller from Forreston, Illinois arrived in Sullivan County on Monday after the Friday night storm. The village of Sullivan was closed so first responders could safely get the streets open and powerlines restored. The Lord provided lodging and meals at the Union Christian College camp built in 1859. Bonnie Jean the property overseer was also a member of the Sullivan County Emergency Management Agency. Bonnie helped Dan and Lori locate rural properties that were ready to have recovery workers come on Tuesday. Monday night the team of 21 workers prayed for the Lord's wisdom and where they should work. Jim Nelson from Hudson, Illinois served as FCFI Assessment Director, joined the team Monday afternoon. The team also located a CAT 305 mini escavator from a dealer in Terre Haute and delivered the machine Tueday morning. (Try finding a mini escavator to rent five days after a tornado. This was another miracle the team was thrilled about.)

Mark Freed and his grandson Payton Wiltz, a member of the Lexington,

IL FFA Chapter. Mark and Payton hauled two John Deere side by sides with trailers for FFA members to use for picking up tornado trash on soon to be planted corn and soybean fields. Sullivan