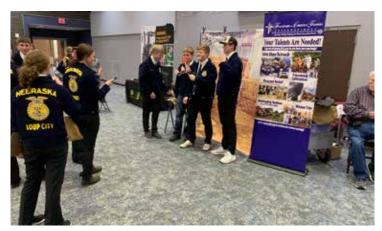

The Nebraska State FFA Convention was in Lincoln this year. FCFI is using a "Future is in His Hands" #fcfi23 panel for member photographs. Something new for FCFI exhibits and quite fun.

FCFI has expanded State FFA Conventions to include Washington, Utah , Idaho and Oregon. The Oregon FFA state Convention was in Redmond, Oregon. FCFI team leader, Terry Morrison arrived a day early to set-up and then drive to Bend, Oregon to visit Deschutes Valley where you see the snow covered Three Sisters Mountains. Great place for Terry to go on a prayer walk for the Oregon FFA. Terry, Jeff Goss, and John Caster would be interacting with students the next two days. Pray about planning a trip to the Pacific Northwest next year to help with a State Convention booth and see part of God's creation.