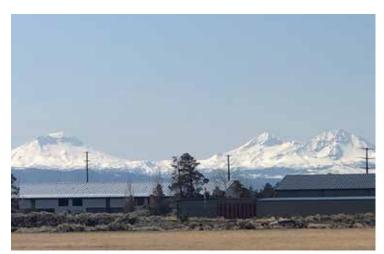

## **Going West! FFA State Conventions in New Locations!**

Three Sisters mountains near Bend, Oregon

John Caster, from Oregon, interacts with Oregon FFA Members. John leads Farm Show exhibits in Salem, OR called AgFest and the PrayingFarmers.com event in August.

The Nebraska State FFA Convention was in Lincoln this year. FCFI is using a "Future is in His Hands" #fcfi23 panel for member photographs. Something new for FCFI exhibits and quite fun.

FCFI has expanded State FFA Conventions to include Washington, Utah , Idaho and Oregon. The Oregon FFA state Convention was in Redmond, Oregon. FCFI team leader, Terry Morrison arrived a day early to set-up and then drive to Bend, Oregon to visit Deschutes Valley where you see the snow covered Three Sisters Mountains. Great place for Terry to go on a prayer walk for the Oregon FFA. Terry, Jeff Goss, and John Caster would be interacting with students the next two days. Pray about planning a trip to the Pacific Northwest next year to help with a State Convention booth and see part of God's creation.