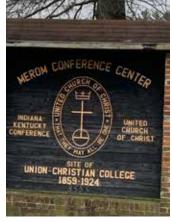

## **FCFI Disaster Relief**

The Community of Sullivan, Indiana was hit by an EF-3 tornado that destroyed 150 homes in Sullivan. Dan and Lori Miller from Forreston, Illinois arrived in Sullivan County on Monday after the Friday night storm. The village of Sullivan was closed so first responders could safely get the streets open and powerlines restored. The Lord provided lodging and meals at the Union Christian College camp built in 1859. Bonnie Jean the property overseer was also a member of the Sullivan County Emergency Management Agency. Bonnie helped Dan and Lori locate rural properties that were ready to have recovery workers come on Tuesday. Monday night the team of 21 workers prayed for the Lord's wisdom and where they should work. Jim Nelson from Hudson, Illinois served as FCFI Assessment Director, joined the team Monday afternoon. The team also located a CAT 305 mini escavator from a dealer in Terre Haute and delivered the machine Tueday morning. (Try finding a mini escavator to rent five days after a tornado. This was another miracle the team was thrilled about.)