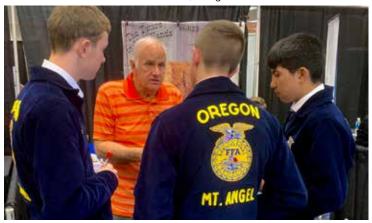

## **Going West! FFA State Conventions in New Locations!**

Three Sisters mountains near Bend, Oregon

John Caster, from Oregon, interacts with Oregon FFA Members. John leads Farm Show exhibits in Salem, OR called AgFest and the PrayingFarmers.com event in August.