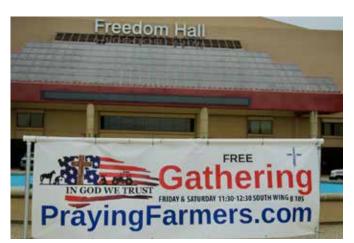

*N*ELCOME

For the second year in row the Fellowship of Christian Farmers, International and PrayingFarmers.com organized an event to pray for farmers attending the National Farm Machinery Show in Louisville, Kentucky. Seminar presentations were held in South Wing B Room 105. PrayingFarmers.com is an organization of agri-businessmen from Oregon to North Carolina that meet at farm shows to pray for farmers.